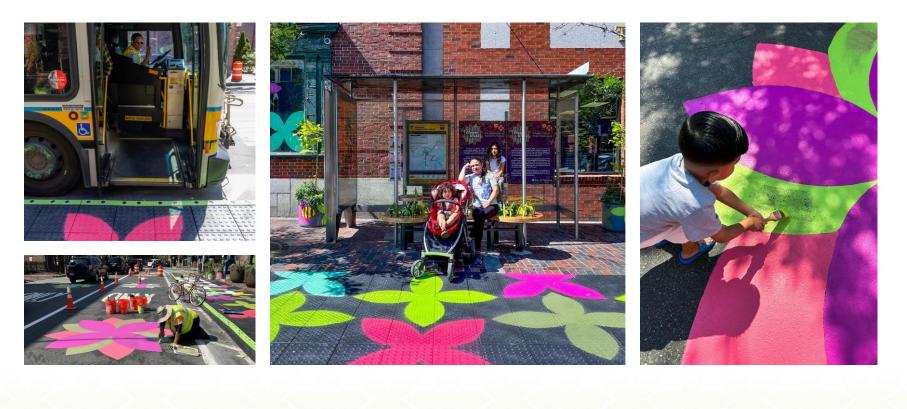

With a level boarding platform riders can more easily get on and off the bus, making it more accessible to all riders. **Flower Walk** transforms our typical public transit experience where you can literally walk amongst the flowers.

## The project was created by Ad Hoc Industries, in collaboration with Studioful Design to create the Wood Luck! bench...

...and with La Colaborativa to add hand-crafted community elements.

Centerstage is an 8' by 80' Zicla level boarding platform creating easier onoff access from the bus.