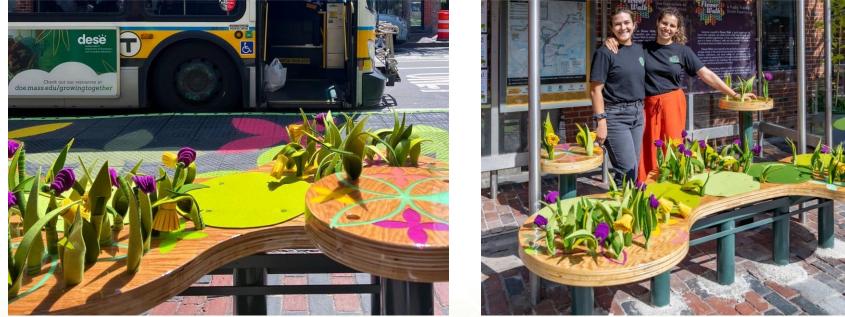

# how could we bring joy into the space?

Flower Walk is an immersive placemaking activation, integrating both living and graphic design elements, to create a more enjoyable and human public transit experience.

Location | Broadway and 3rd Streets, Chelsea Ma.

Immerse yourself in Flower Walk, a joyful experience for those who regularly use public transit while also bringing new riders to creative experiences. In this case Flower Walk places you in a forest of flowers, both real and painted, to create a harmonious fusion of artistic and natural elements

Flower Walk was inspired by the upholstery patterns within antique stores in the area and was backed by the importance of flowers, pollinators, and more within our environment. The colors used are representative of the surrounding red bricks and teal copper patina of the buildings, the varying green leaves of the trees, and the local flowers in the area.

With a level boarding platform riders can more easily get on and off the bus, making it more accessible to all riders. **Flower Walk** transforms our typical public transit experience where you can literally walk amongst the flowers.

## The project was created by Ad Hoc Industries, in collaboration with Studioful Design to create the Wood Luck! bench...

...and with La Colaborativa to add hand-crafted community elements.

Centerstage is an 8' by 80' Zicla level boarding platform creating easier onoff access from the bus.