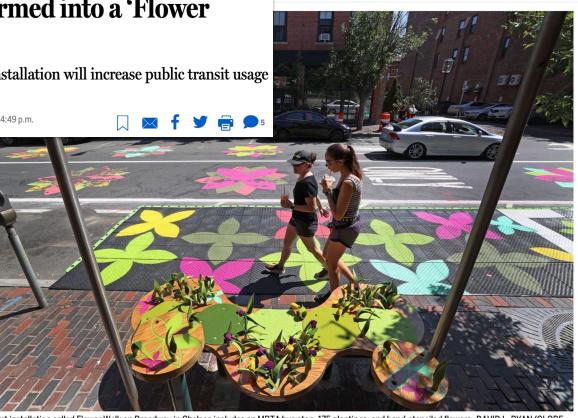

#### Chelsea bus stop is transformed into a 'Flower Walk'

Organizers behind the project hope the new installation will increase public transit usage -- and boost rider happiness.

By Daniel Kool and Ellie Wolfe Globe Correspondent, Updated August 28, 2023, 4:49 p.m.

A new art installation called Flower Walk on Broadway in Chelsea includes an MBTA bus stop, 175 plantings, and hand-stenciled flowers. DAVID L. RYAN/GLOBE STAFF