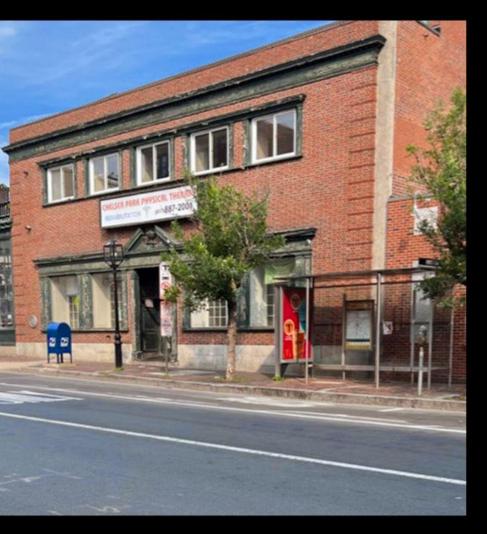

Location | Broadway and 3rd Streets, Chelsea Ma.

Immerse yourself in Flower Walk, a joyful experience for those who regularly use public transit while also bringing new riders to creative experiences. In this case Flower Walk places you in a forest of flowers, both real and painted, to create a harmonious fusion of artistic and natural elements

#### Chelsea bus stop is transformed into a 'Flower Walk'

Organizers behind the project hope the new installation will increase public transit usage -- and boost rider happiness.

By Daniel Kool and Ellie Wolfe Globe Correspondent, Updated August 28, 2023, 4:49 p.m.

A new art installation called Flower Walk on Broadway in Chelsea includes an MBTA bus stop, 175 plantings, and hand-stenciled flowers. DAVID L. RYAN/GLOBE STAFF