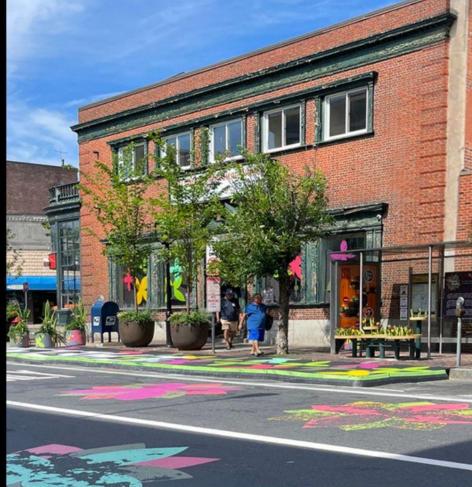

# how could we bring joy into the space?

Flower Walk is an immersive placemaking activation, integrating both living and graphic design elements, to create a more enjoyable and human public transit experience.

Location | Broadway and 3rd Streets, Chelsea Ma.

Immerse yourself in Flower Walk, a joyful experience for those who regularly use public transit while also bringing new riders to creative experiences. In this case Flower Walk places you in a forest of flowers, both real and painted, to create a harmonious fusion of artistic and natural elements

Flower Walk was inspired by the upholstery patterns within antique stores in the area and was backed by the importance of flowers, pollinators, and more within our environment. The colors used are representative of the surrounding red bricks and teal copper patina of the buildings, the varying green leaves of the trees, and the local flowers in the area.

#### Chelsea bus stop is transformed into a 'Flower Walk'

Organizers behind the project hope the new installation will increase public transit usage -- and boost rider happiness.

By Daniel Kool and Ellie Wolfe Globe Correspondent, Updated August 28, 2023, 4:49 p.m.

A new art installation called Flower Walk on Broadway in Chelsea includes an MBTA bus stop, 175 plantings, and hand-stenciled flowers. DAVID L. RYAN/GLOBE STAFF