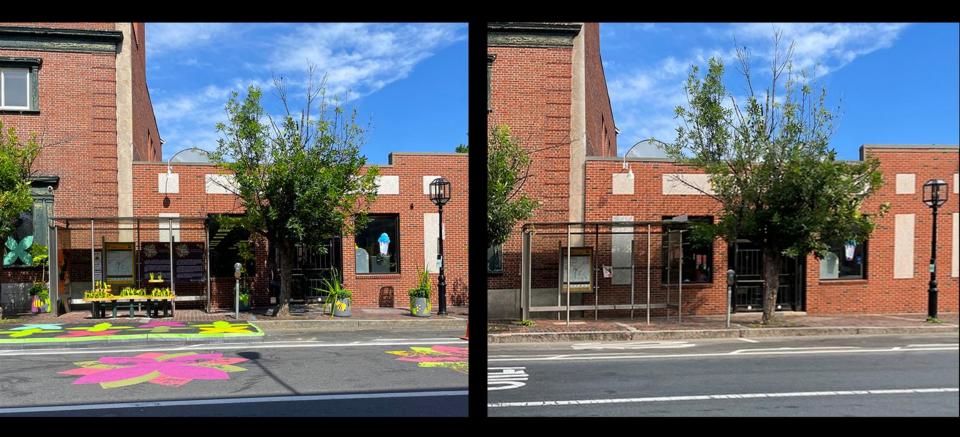

# how could we bring joy into the space?

Flower Walk is an immersive placemaking activation, integrating both living and graphic design elements, to create a more enjoyable and human public transit experience.

Location | Broadway and 3rd Streets, Chelsea Ma.

Immerse yourself in Flower Walk, a joyful experience for those who regularly use public transit while also bringing new riders to creative experiences. In this case Flower Walk places you in a forest of flowers, both real and painted, to create a harmonious fusion of artistic and natural elements

Flower Walk was inspired by the upholstery patterns within antique stores in the area and was backed by the importance of flowers, pollinators, and more within our environment. The colors used are representative of the surrounding red bricks and teal copper patina of the buildings, the varying green leaves of the trees, and the local flowers in the area.

With a level boarding platform riders can more easily get on and off the bus, making it more accessible to all riders. **Flower Walk** transforms our typical public transit experience where you can literally walk amongst the flowers.

#### Chelsea bus stop is transformed into a 'Flower Walk'

Organizers behind the project hope the new installation will increase public transit usage -- and boost rider happiness.

By Daniel Kool and Ellie Wolfe Globe Correspondent, Updated August 28, 2023, 4:49 p.m.

A new art installation called Flower Walk on Broadway in Chelsea includes an MBTA bus stop, 175 plantings, and hand-stenciled flowers. DAVID L. RYAN/GLOBE STAFF