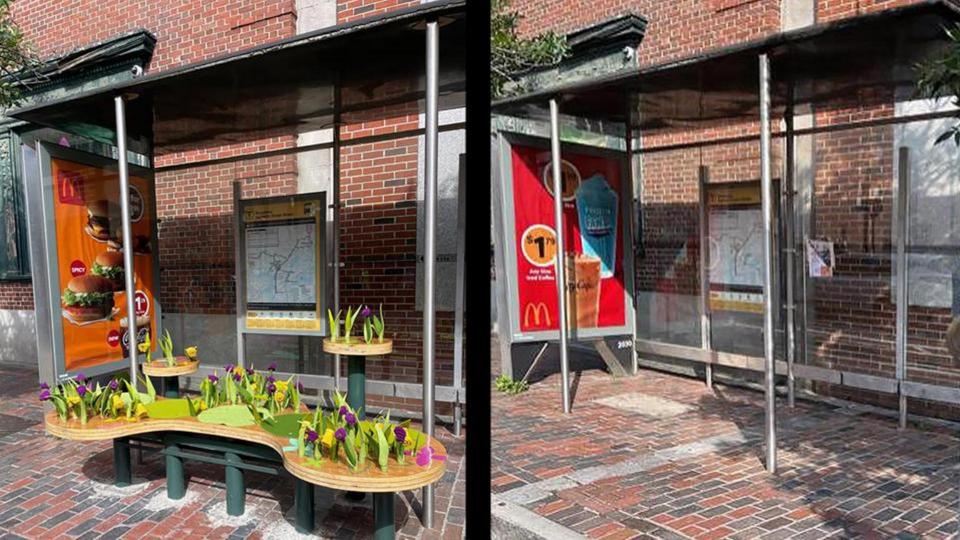

# how could we bring joy into the space?

Flower Walk is an immersive placemaking activation, integrating both living and graphic design elements, to create a more enjoyable and human public transit experience.

Location | Broadway and 3rd Streets, Chelsea Ma.

Immerse yourself in Flower Walk, a joyful experience for those who regularly use public transit while also bringing new riders to creative experiences. In this case Flower Walk places you in a forest of flowers, both real and painted, to create a harmonious fusion of artistic and natural elements

Flower Walk was inspired by the upholstery patterns within antique stores in the area and was backed by the importance of flowers, pollinators, and more within our environment. The colors used are representative of the surrounding red bricks and teal copper patina of the buildings, the varying green leaves of the trees, and the local flowers in the area.

With a level boarding platform riders can more easily get on and off the bus, making it more accessible to all riders. **Flower Walk** transforms our typical public transit experience where you can literally walk amongst the flowers.

## The project was created by Ad Hoc Industries, in collaboration with Studioful Design to create the Wood Luck! bench...

...and with La Colaborativa to add hand-crafted community elements.

Centerstage is an 8' by 80' Zicla level boarding platform creating easier onoff access from the bus.