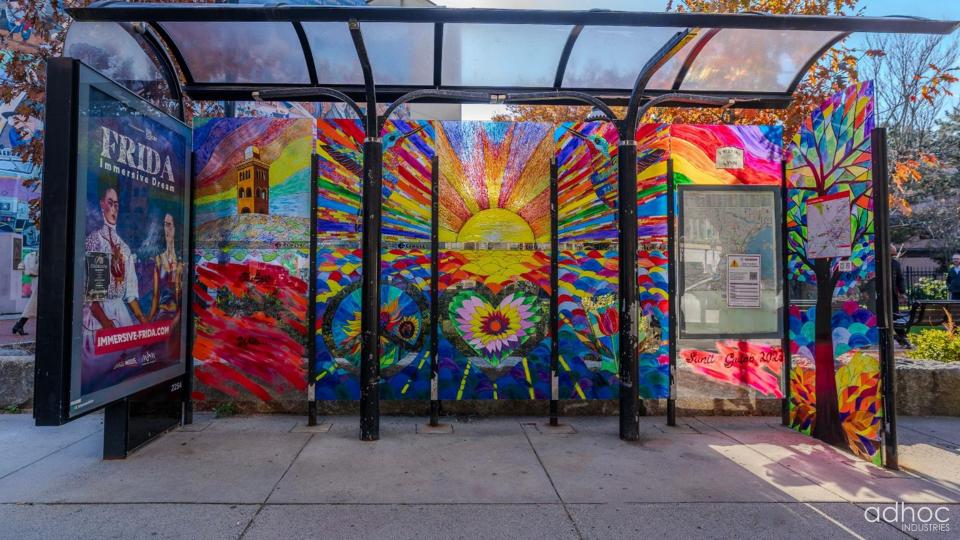

# how could we bring joy into the space?

Flower Walk is an immersive placemaking activation, integrating both living and graphic design elements, to create a more enjoyable and human public transit experience.

Location | Broadway and 3rd Streets, Chelsea Ma.

Immerse yourself in Flower Walk, a joyful experience for those who regularly use public transit while also bringing new riders to creative experiences. In this case Flower Walk places you in a forest of flowers, both real and painted, to create a harmonious fusion of artistic and natural elements

Flower Walk was inspired by the upholstery patterns within antique stores in the area and was backed by the importance of flowers, pollinators, and more within our environment. The colors used are representative of the surrounding red bricks and teal copper patina of the buildings, the varying green leaves of the trees, and the local flowers in the area.

With a level boarding platform riders can more easily get on and off the bus, making it more accessible to all riders. **Flower Walk** transforms our typical public transit experience where you can literally walk amongst the flowers.

#### Chelsea bus stop is transformed into a 'Flower Walk'

Organizers behind the project hope the new installation will increase public transit usage -- and boost rider happiness.

By Daniel Kool and Ellie Wolfe Globe Correspondent, Updated August 28, 2023, 4:49 p.m.

A new art installation called Flower Walk on Broadway in Chelsea includes an MBTA bus stop, 175 plantings, and hand-stenciled flowers. DAVID L. RYAN/GLOBE STAFF