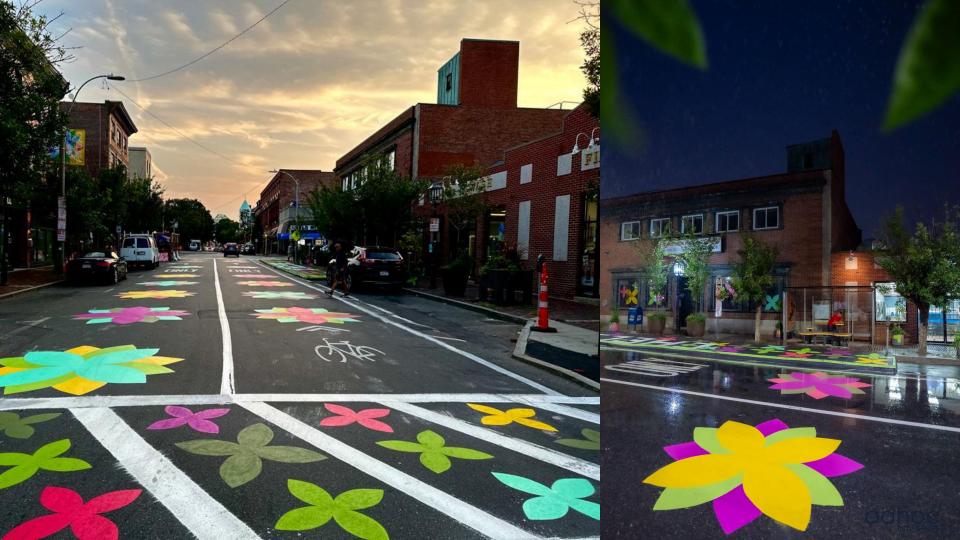

# how could we bring joy into the space?

Flower Walk is an immersive placemaking activation, integrating both living and graphic design elements, to create a more enjoyable and human public transit experience.

Location | Broadway and 3rd Streets, Chelsea Ma.

Immerse yourself in Flower Walk, a joyful experience for those who regularly use public transit while also bringing new riders to creative experiences. In this case Flower Walk places you in a forest of flowers, both real and painted, to create a harmonious fusion of artistic and natural elements

Flower Walk was inspired by the upholstery patterns within antique stores in the area and was backed by the importance of flowers, pollinators, and more within our environment. The colors used are representative of the surrounding red bricks and teal copper patina of the buildings, the varying green leaves of the trees, and the local flowers in the area.

With a level boarding platform riders can more easily get on and off the bus, making it more accessible to all riders. **Flower Walk** transforms our typical public transit experience where you can literally walk amongst the flowers.