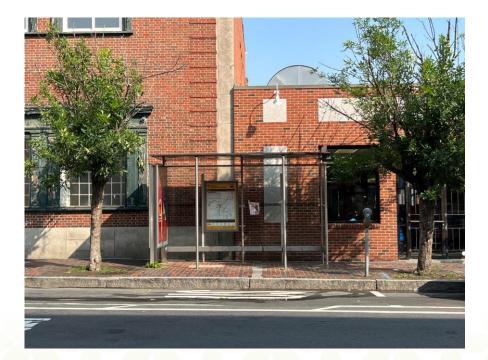

Location | Broadway and 3rd Streets, Chelsea Ma.

Immerse yourself in Flower Walk, a joyful experience for those who regularly use public transit while also bringing new riders to creative experiences. In this case Flower Walk places you in a forest of flowers, both real and painted, to create a harmonious fusion of artistic and natural elements

With a level boarding platform riders can more easily get on and off the bus, making it more accessible to all riders. **Flower Walk** transforms our typical public transit experience where you can literally walk amongst the flowers.

## The project was created by Ad Hoc Industries, in collaboration with Studioful Design to create the Wood Luck! bench...

...and with La Colaborativa to add hand-crafted community elements.

Centerstage is an 8' by 80' Zicla level boarding platform creating easier onoff access from the bus.