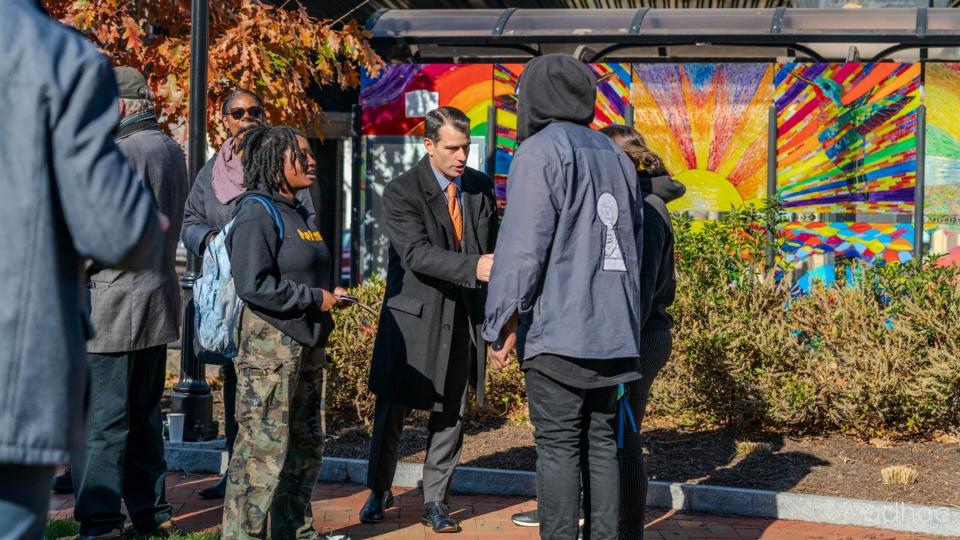

#### Art on the Move

Art + Mobility Exhibit in Lynn MA

LaCrecia Thomson | Arts & Culture Planner, City of Lynn, Massachusetts

Celebrating the diverse community that makes Lynn thrive. Black silhouettes pop against a sunrise backdrop - representing the vibrant convergence of varied journeys and stories that create Lynn's rich fabric. Flocks of birds in flight symbolize the many powerful migrations and transformations that bring life to the evolving community daily.