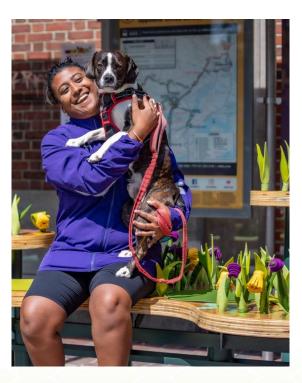

# how could we bring joy into the space?

Flower Walk is an immersive placemaking activation, integrating both living and graphic design elements, to create a more enjoyable and human public transit experience.

Location | Broadway and 3rd Streets, Chelsea Ma.

Immerse yourself in Flower Walk, a joyful experience for those who regularly use public transit while also bringing new riders to creative experiences. In this case Flower Walk places you in a forest of flowers, both real and painted, to create a harmonious fusion of artistic and natural elements

With a level boarding platform riders can more easily get on and off the bus, making it more accessible to all riders. **Flower Walk** transforms our typical public transit experience where you can literally walk amongst the flowers.