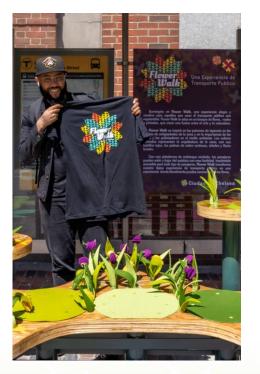

# how could we bring joy into the space?

Flower Walk is an immersive placemaking activation, integrating both living and graphic design elements, to create a more enjoyable and human public transit experience.

Location | Broadway and 3rd Streets, Chelsea Ma.

Immerse yourself in Flower Walk, a joyful experience for those who regularly use public transit while also bringing new riders to creative experiences. In this case Flower Walk places you in a forest of flowers, both real and painted, to create a harmonious fusion of artistic and natural elements

#### Chelsea bus stop is transformed into a 'Flower Walk'

Organizers behind the project hope the new installation will increase public transit usage -- and boost rider happiness.

By Daniel Kool and Ellie Wolfe Globe Correspondent, Updated August 28, 2023, 4:49 p.m.

A new art installation called Flower Walk on Broadway in Chelsea includes an MBTA bus stop, 175 plantings, and hand-stenciled flowers. DAVID L. RYAN/GLOBE STAFF