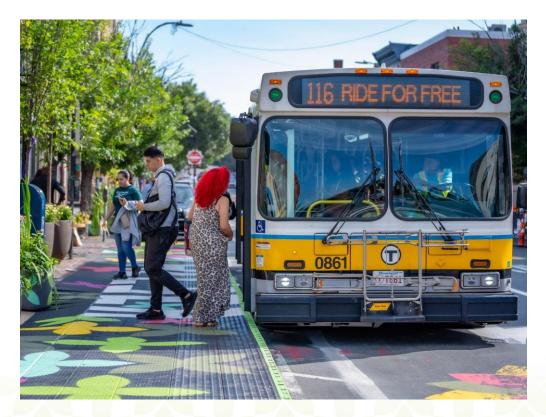

#### Chelsea bus stop is transformed into a 'Flower Walk'

Organizers behind the project hope the new installation will increase public transit usage -- and boost rider happiness.

By Daniel Kool and Ellie Wolfe Globe Correspondent, Updated August 28, 2023, 4:49 p.m.

A new art installation called Flower Walk on Broadway in Chelsea includes an MBTA bus stop, 175 plantings, and hand-stenciled flowers. DAVID L. RYAN/GLOBE STAFF