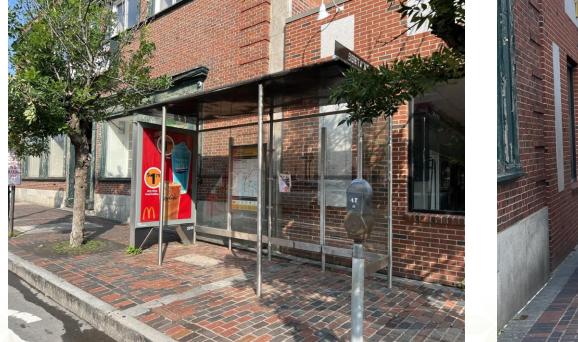

#### Chelsea bus stop is transformed into a 'Flower Walk'

Organizers behind the project hope the new installation will increase public transit usage -- and boost rider happiness.

By Daniel Kool and Ellie Wolfe Globe Correspondent, Updated August 28, 2023, 4:49 p.m.

A new art installation called Flower Walk on Broadway in Chelsea includes an MBTA bus stop, 175 plantings, and hand-stenciled flowers. DAVID L. RYAN/GLOBE STAFF