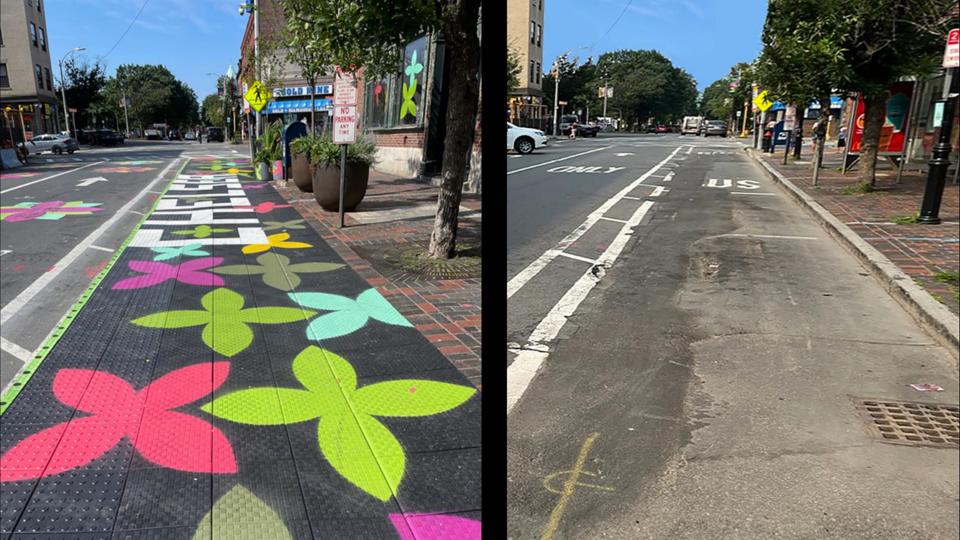

# how could we bring joy into the space?

Flower Walk is an immersive placemaking activation, integrating both living and graphic design elements, to create a more enjoyable and human public transit experience.

Location | Broadway and 3rd Streets, Chelsea Ma.

Immerse yourself in Flower Walk, a joyful experience for those who regularly use public transit while also bringing new riders to creative experiences. In this case Flower Walk places you in a forest of flowers, both real and painted, to create a harmonious fusion of artistic and natural elements

Flower Walk was inspired by the upholstery patterns within antique stores in the area and was backed by the importance of flowers, pollinators, and more within our environment. The colors used are representative of the surrounding red bricks and teal copper patina of the buildings, the varying green leaves of the trees, and the local flowers in the area.

With a level boarding platform riders can more easily get on and off the bus, making it more accessible to all riders. **Flower Walk** transforms our typical public transit experience where you can literally walk amongst the flowers.

#### Chelsea bus stop is transformed into a 'Flower Walk'

Organizers behind the project hope the new installation will increase public transit usage -- and boost rider happiness.

By Daniel Kool and Ellie Wolfe Globe Correspondent, Updated August 28, 2023, 4:49 p.m.

A new art installation called Flower Walk on Broadway in Chelsea includes an MBTA bus stop, 175 plantings, and hand-stenciled flowers. DAVID L. RYAN/GLOBE STAFF