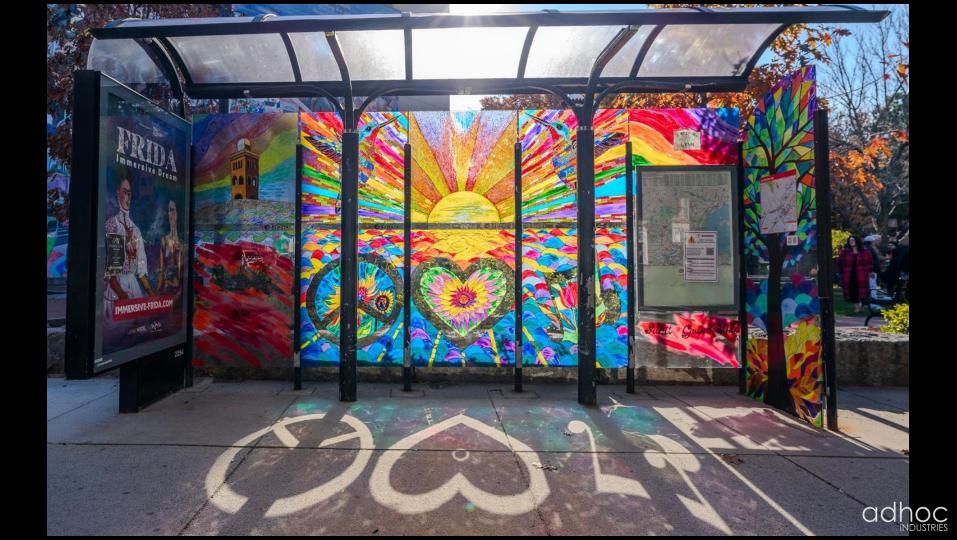

# how could we bring joy into the space?

Flower Walk is an immersive placemaking activation, integrating both living and graphic design elements, to create a more enjoyable and human public transit experience.

Location | Broadway and 3rd Streets, Chelsea Ma.

Immerse yourself in Flower Walk, a joyful experience for those who regularly use public transit while also bringing new riders to creative experiences. In this case Flower Walk places you in a forest of flowers, both real and painted, to create a harmonious fusion of artistic and natural elements

Flower Walk was inspired by the upholstery patterns within antique stores in the area and was backed by the importance of flowers, pollinators, and more within our environment. The colors used are representative of the surrounding red bricks and teal copper patina of the buildings, the varying green leaves of the trees, and the local flowers in the area.

With a level boarding platform riders can more easily get on and off the bus, making it more accessible to all riders. **Flower Walk** transforms our typical public transit experience where you can literally walk amongst the flowers.

#### Chelsea bus stop is transformed into a 'Flower Walk'

Organizers behind the project hope the new installation will increase public transit usage -- and boost rider happiness.

By Daniel Kool and Ellie Wolfe Globe Correspondent, Updated August 28, 2023, 4:49 p.m.

A new art installation called Flower Walk on Broadway in Chelsea includes an MBTA bus stop, 175 plantings, and hand-stenciled flowers. DAVID L. RYAN/GLOBE STAFF