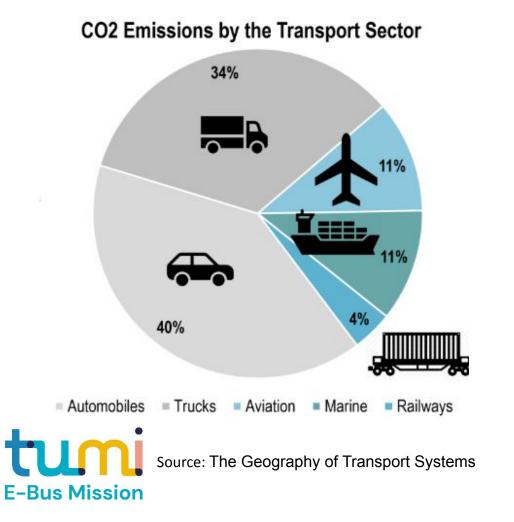

#### Why TUMI E-Bus Mission?

Global Transport Carbon Budget is **110 Gt CO2** from 2020-2050 for - 1.5°C pathway.

Global: Transport energy-related carbon dioxide until 2050

Source: TUMI Outlook