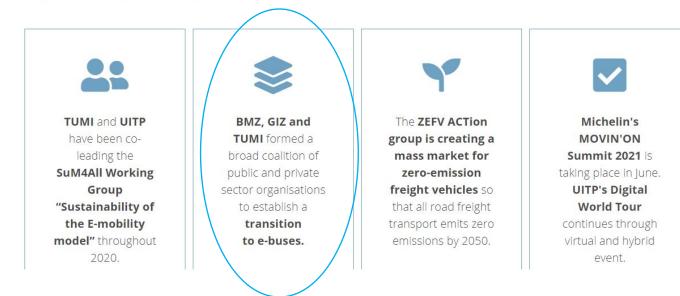

#### Why TUMI E-Bus Mission?

ACT Action towards Climate friendly Transport

On this occasion, for the first time, over **100** organisations came together in a bold, multi-pronged commitment to accelerate the decarbonisation of transport worldwide. The coalition delivers on its goals by connecting innovative approaches with integrated, long-term planning, speeding up the deployment of electric vehicles, creating a mass market for zero-emission freight vehicles, and fostering global dialogue arenas with and among the private sector.

#### Some Activities of ACT Initiative

After the Climate Action Summit, the momentum created through ACT has fostered innovations by connecting multiple stakeholders from the private sector, governments, cities, NGOs, academia, and others. The implementation of all components is supported through UN-Habitat.