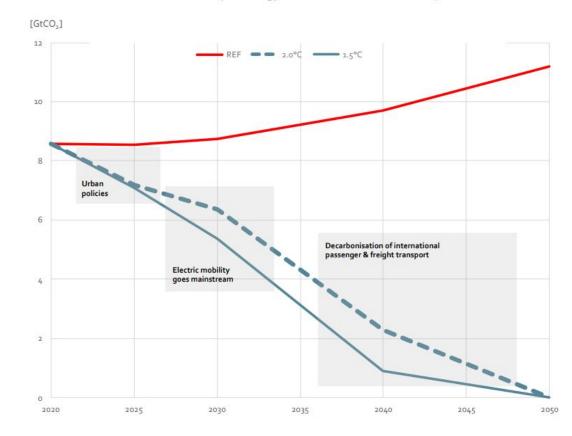

#### Why TUMI E-Bus Mission?

Global Transport Carbon Budget is **110 Gt CO2** from 2020-2050 for - 1.5°C pathway.

Global: Transport energy-related carbon dioxide until 2050

Source: TUMI Outlook