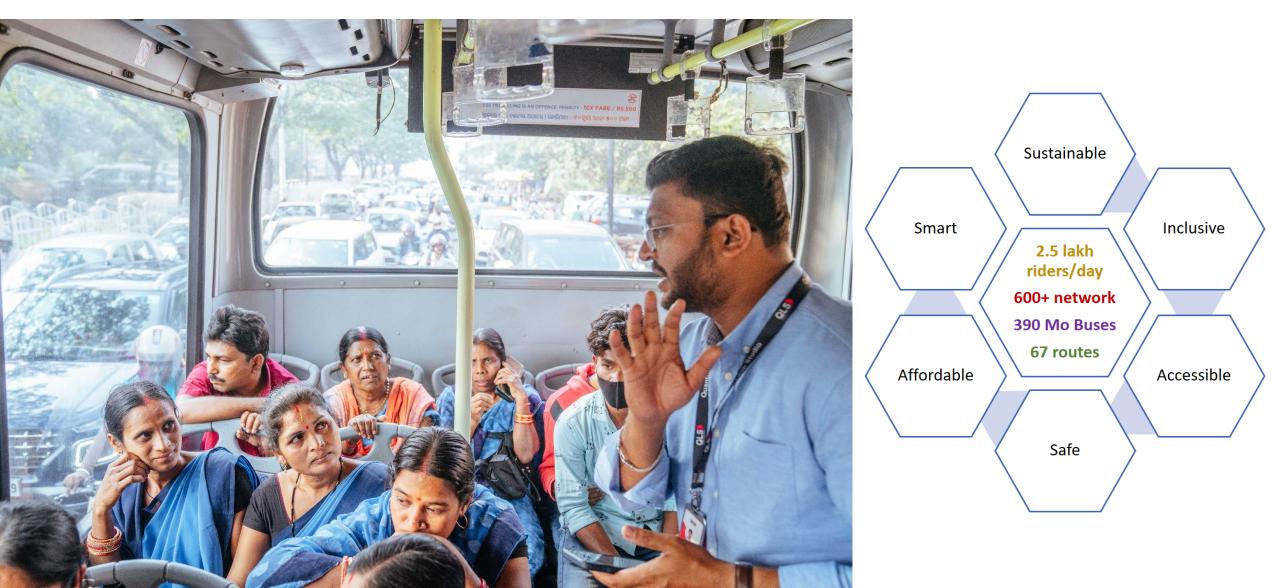

#### THE WAY WE MOVE

**Regular surveys held to collect public feedback** 

**Regular training & counselling of crew** 

**Citizen Participation in planning process** 

**Constant expansion of Mo Bus network** 

Active social media engagement with the public & prompt grievance redressal